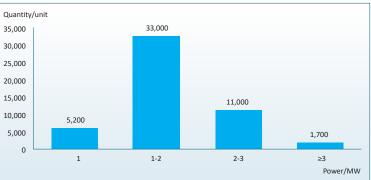

## Gearbox delivered by NGC

30,000 25,000 20,000 15,000 10,000 5,000

Main Gearbox

NGC 02