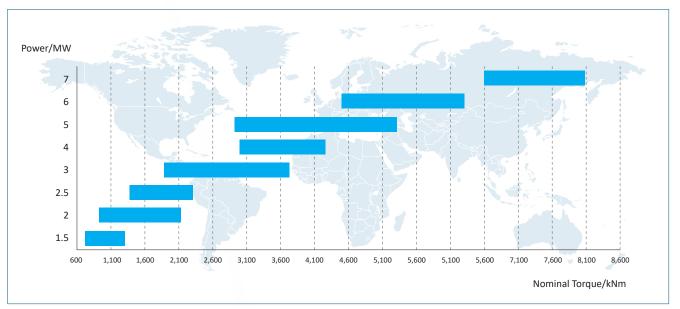

n and standardization of the layout structure, components and materials.

### What are the customer's value of NGC StanGear?

- Lower cost of new product development
- Shorter time for new product to market
- Higher reliability
- Larger scale effect
- Optimized service

### How to use the NGC StanGear by turbine manufacturers?

According to NGC StanGear catalog and the turbine specifications, the turbine designers choose either an exactly same gearbox item or the closest one for the minimum modifications. The turbine designers should be ready to adjust the turbine design to a limited extend so as to realize the maximum benefit for the whole turbine drive train.

### Where do I get the detailed information of NGC StanGear?

Please approach NGC engineers.

### Wind turbine market situation



## Gearbox delivered by NGC



30,000 25,000 20,000 15,000 10,000 5,000

Main Gearbox





NGC 02