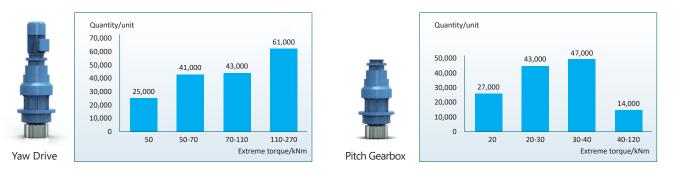

Based on its big database and reliability study by 50,000 main gearboxes and over 300,000 pitch and yaw drives delivered worldwide, as well as the diversified field applications, NGC has developed the NGC StanGear platform by modularization and standardization of the layout structure, components and materials.